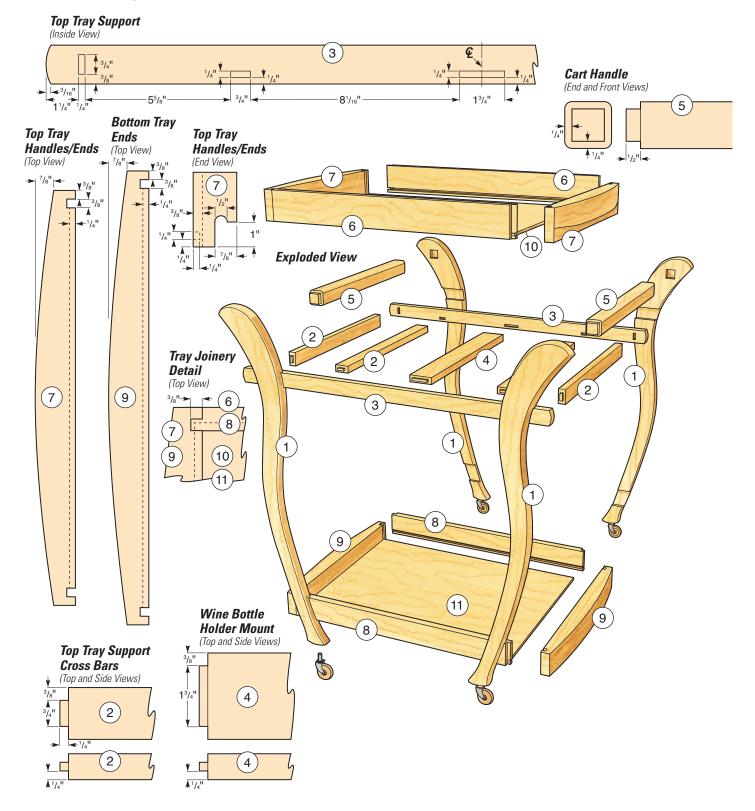

## WOODWORKER'S OURNAL Bar Cart

May/June 2017

| MATERIAL LIST                     |                       |
|-----------------------------------|-----------------------|
| 4.1(4)                            | T x W x L             |
| <b>1</b> Legs (4)                 | 1½6" x 15½" x 37½"    |
| 2 Top Tray Support Cross Bars (4) | 3/4" x 1½" x 18¾"     |
| <b>3</b> Top Tray Supports (2)    | 3/4" x 1½" x 335%"    |
| 4 Wine Bottle Holder Mount (1)    | 3/4" x 2½" x 185%"    |
| <b>5</b> Cart Handles (2)         | 1%" x 1%" x 19%"      |
| 6 Top Tray Sides (2)              | 3/4" x 3" x 25½"      |
| 7 Top Tray Handles/Ends (2)       | 1¾" x 3" x 18"        |
| 8 Bottom Tray Sides (2)           | 3/4" x 2½" x 25½"     |
| 9 Bottom Tray Ends (2)            | 1¾" x 2½" x 19%"      |
| <b>10</b> Top Tray Bottom (1)     | 1/4" x 17" x 25½"     |
| 11 Bottom Tray Bottom (1)         | 1/4" x 185%" x 251/4" |