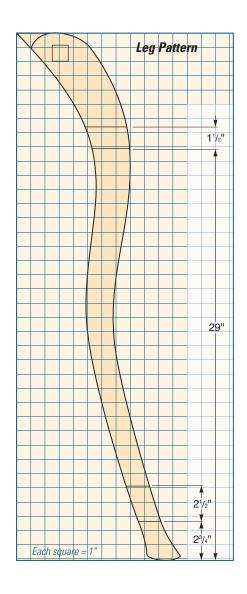

## WOODWORKER'S OURNAL Bar Cart

May/June 2017

| MATERIAL LIST                     |                       |
|-----------------------------------|-----------------------|
| 4.1(4)                            | T x W x L             |
| <b>1</b> Legs (4)                 | 1½6" x 15½" x 37½"    |
| 2 Top Tray Support Cross Bars (4) | 3/4" x 1½" x 18¾"     |
| <b>3</b> Top Tray Supports (2)    | 3/4" x 1½" x 335%"    |
| 4 Wine Bottle Holder Mount (1)    | 3/4" x 2½" x 185%"    |
| <b>5</b> Cart Handles (2)         | 1%" x 1%" x 19%"      |
| 6 Top Tray Sides (2)              | 3/4" x 3" x 25½"      |
| 7 Top Tray Handles/Ends (2)       | 1¾" x 3" x 18"        |
| 8 Bottom Tray Sides (2)           | 3/4" x 2½" x 25½"     |
| 9 Bottom Tray Ends (2)            | 1¾" x 2½" x 19%"      |
| <b>10</b> Top Tray Bottom (1)     | 1/4" x 17" x 25½"     |
| 11 Bottom Tray Bottom (1)         | 1/4" x 185%" x 251/4" |