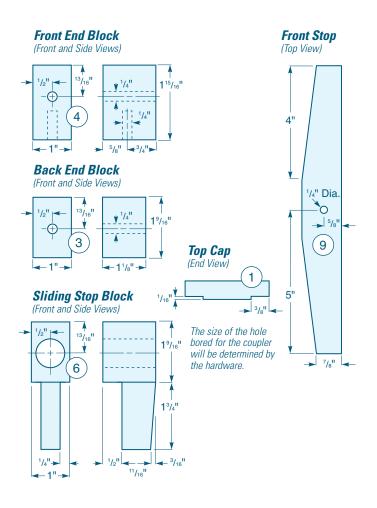

## **Shop-Made Band Saw Fence**By Tom Flader

| and the second second   | TxWxL                                        |
|-------------------------|----------------------------------------------|
| Top Cap (1)             | 3/8" x 1¾" x 25%"                            |
| Side Panels (2)         | 3/8" x 2" x 25 <sup>5</sup> / <sub>8</sub> " |
| Back End Block (1)      | 1" x 11/8" x 19/16"                          |
| Front End Block (1)     | 1" x 13/8" x 115/16"                         |
| Inner Guides (2)        | 1/4" x 3/8" x 20½"                           |
| Clamping Foot (1)       | 1" x 13/8" x 35/16"                          |
| Outfeed Support (1)     | 1/2" x 51/8" x 101/2"                        |
| Support Cleat (1)       | 1/2" x 3/8" x 7"                             |
| Front Stop (1)          | 11/4" x 13/8" x 10"                          |
| Sandpaper (1)           | 1/64" x 3/4" x 10"                           |
| Threaded Rod (1)        | 1/4" x 20 x 271/8"                           |
| Pivot Stud (1)          | 1/4" x 20 x 2½"                              |
| Star Knobs (2)          | 1/4 x 20                                     |
| hreaded Rod Coupler (1) | 1/4 x 20 x 1½"                               |
| Aviation Nut (1)        | 1/4 x 20                                     |
| Vasher (1)              | 1/4 x 20                                     |