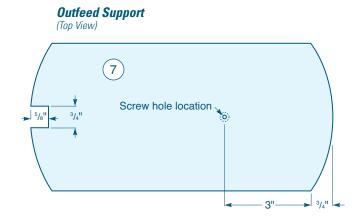

## **Shop-Made Band Saw Fence**By Tom Flader

| and the second second   | TxWxL                                        |
|-------------------------|----------------------------------------------|
| Top Cap (1)             | 3/8" x 1¾" x 25%"                            |
| Side Panels (2)         | 3/8" x 2" x 25 <sup>5</sup> / <sub>8</sub> " |
| Back End Block (1)      | 1" x 11/8" x 19/16"                          |
| Front End Block (1)     | 1" x 13/8" x 115/16"                         |
| Inner Guides (2)        | 1/4" x 3/8" x 20½"                           |
| Clamping Foot (1)       | 1" x 13/8" x 35/16"                          |
| Outfeed Support (1)     | 1/2" x 51/8" x 101/2"                        |
| Support Cleat (1)       | 1/2" x 3/8" x 7"                             |
| Front Stop (1)          | 11/4" x 13/8" x 10"                          |
| Sandpaper (1)           | 1/64" x 3/4" x 10"                           |
| Threaded Rod (1)        | 1/4" x 20 x 271/8"                           |
| Pivot Stud (1)          | 1/4" x 20 x 2½"                              |
| Star Knobs (2)          | 1/4 x 20                                     |
| hreaded Rod Coupler (1) | 1/4 x 20 x 1½"                               |
| Aviation Nut (1)        | 1/4 x 20                                     |
| Vasher (1)              | 1/4 x 20                                     |