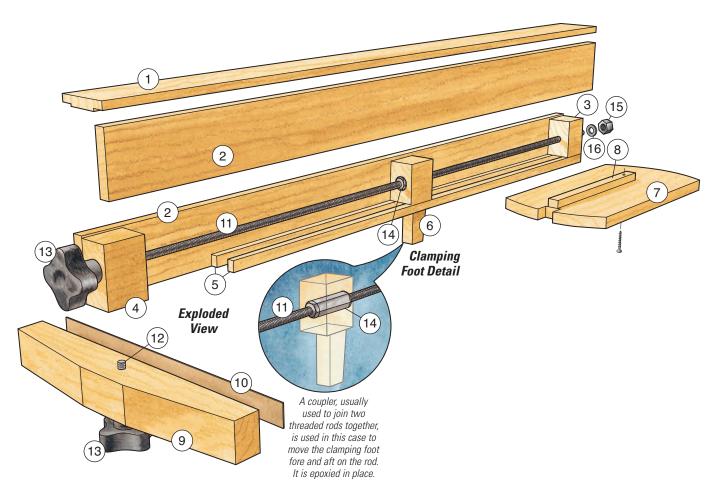

## **Shop-Made Band Saw Fence**By Tom Flader

| and the second second   | TxWxL                                        |
|-------------------------|----------------------------------------------|
| Top Cap (1)             | 3/8" x 1¾" x 25%"                            |
| Side Panels (2)         | 3/8" x 2" x 25 <sup>5</sup> / <sub>8</sub> " |
| Back End Block (1)      | 1" x 11/8" x 19/16"                          |
| Front End Block (1)     | 1" x 13/8" x 115/16"                         |
| Inner Guides (2)        | 1/4" x 3/8" x 20½"                           |
| Clamping Foot (1)       | 1" x 13/8" x 35/16"                          |
| Outfeed Support (1)     | 1/2" x 51/8" x 101/2"                        |
| Support Cleat (1)       | 1/2" x 3/8" x 7"                             |
| Front Stop (1)          | 11/4" x 13/8" x 10"                          |
| Sandpaper (1)           | 1/64" x 3/4" x 10"                           |
| Threaded Rod (1)        | 1/4" x 20 x 271/8"                           |
| Pivot Stud (1)          | 1/4" x 20 x 2½"                              |
| Star Knobs (2)          | 1/4 x 20                                     |
| hreaded Rod Coupler (1) | 1/4 x 20 x 1½"                               |
| Aviation Nut (1)        | 1/4 x 20                                     |
| Vasher (1)              | 1/4 x 20                                     |