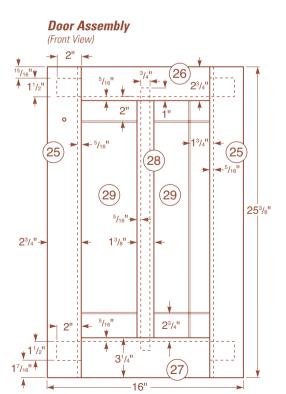

## MATERIAL LIST (DOORS)

|                            | T x W x L                                                                 |
|----------------------------|---------------------------------------------------------------------------|
| <b>25</b> Outer Stiles (4) | 3/4" x 2 <sup>3</sup> / <sub>4</sub> " x 25 <sup>3</sup> / <sub>8</sub> " |
| <b>26</b> Top Rails (2)    | 3/4" x 2 <sup>3</sup> / <sub>4</sub> " x 14 <sup>1</sup> / <sub>2</sub> " |
| 27 Bottom Rails (2)        | 3/4" x 3 <sup>1</sup> / <sub>4</sub> " x 14 <sup>1</sup> / <sub>2</sub> " |
| 28 Center Stiles (2)       | 3/4" x 1 <sup>3</sup> / <sub>8</sub> " x 21 <sup>3</sup> / <sub>8</sub> " |
| <b>29</b> Panels (4)       | 3/4" x 5½16" x 1913/16"                                                   |
| 30 Door Pulls (2)          | Bronze with Back Plate                                                    |
| <b>31</b> Hinges (4)       | 1 <sup>1</sup> / <sub>2</sub> " x 2 <sup>1</sup> / <sub>2</sub> "         |
| 32 Stringing               | 1/4" x 1/4" x 8 lineal ft.                                                |