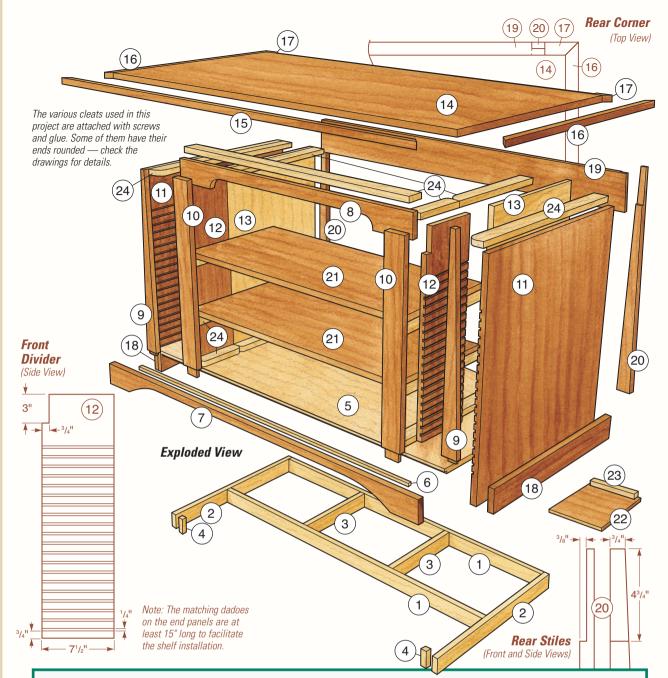

## **MATERIAL LIST** (CASE)

| Plinth                    | T x W x L                                                                 |
|---------------------------|---------------------------------------------------------------------------|
| 1 Plinth Runners (2)      | 3/4" x 2 <sup>1</sup> / <sub>8</sub> " x 47 <sup>1</sup> / <sub>2</sub> " |
| 2 Plinth Ends (2)         | 3/4" x 2½" x 23½"                                                         |
| 3 Plinth Crossmembers (2) | 3/4" x 2½" x 12¾"                                                         |
| 4 Glue Blocks (2)         | 3/4" x 3/4" x 2 <sup>1</sup> / <sub>8</sub> "                             |
| 5 Plinth Deck (1)         | 3/4" x 23 <sup>7</sup> / <sub>8</sub> " x 49"                             |
| 6 Plinth Cleat (1)        | 3/8" x 3/8" x 49"                                                         |
| Front                     |                                                                           |
| 7 Bottom Rail (1)         | 3/4" x 3" x 53 <sup>1</sup> / <sub>4</sub> "                              |
| 8 Top Rail (1)            | 3/4" x 3" x 50¾"                                                          |
| 9 Tapered Stiles (2)      | 3/4" x 2½" x 25½"                                                         |
| 10 Inner Stiles (2)       | 3/4" x 2 <sup>3</sup> /4" x 26 <sup>5</sup> /8"                           |

| Case                            | T x W x L                                                                  |
|---------------------------------|----------------------------------------------------------------------------|
| 11 End Panels (2)               | 3/4" x 23 <sup>7</sup> /8" x 28 <sup>3</sup> /8"                           |
| 12 Front Dividers (2)           | 3/4" x 7½" x 253/8                                                         |
| 13 Rear Dividers (2)            | 3/4" x 16 <sup>3</sup> / <sub>8</sub> " x 25 <sup>3</sup> / <sub>8</sub> " |
| <b>14</b> Top Panel (1)         | 3/4" x 26" x 53"                                                           |
| 15 Front Edge Band (1)          | 3/4" x 3/4" x 54 <sup>1</sup> / <sub>2</sub> "                             |
| 16 End Edge Band (2)            | 3/4" x 3/4" x 27 <sup>1</sup> / <sub>2</sub> "                             |
| 17 Back Edge Band (2)           | 3/4" x 3/4" x 2" (to fit)                                                  |
| 18 Bottom End Trim (2)          | 3/4"* x 3" x 23 <sup>7</sup> / <sub>8</sub> "                              |
| <b>19</b> Rear Trim (1)         | 3/4" x 4 <sup>3</sup> / <sub>4</sub> " x 50 <sup>1</sup> / <sub>2</sub> "  |
| 20 Rear Tapered Stiles (2)      | 3/4" x 2" x 30"                                                            |
| 21 Middle Shelves (2)           | 3/4" x 15" x 35 <sup>13</sup> / <sub>16</sub> "                            |
| 22 Solid Oak Small Shelves (40) | 1/4" x 7½" x 6¼"                                                           |
| 23 Shelf Stops (40)             | 1/2" x 1/2" x 5 <sup>3</sup> / <sub>4</sub> "                              |
| 24 Cleating                     | 3/4" x 2" x 20 lineal fe                                                   |