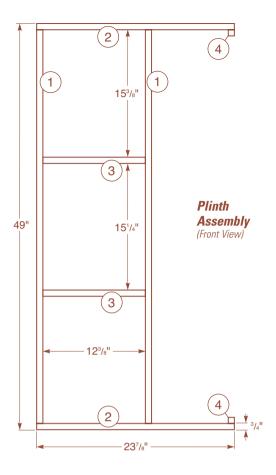

## **MATERIAL LIST** (CASE)

| Plinth                    | T x W x L                                                                 |
|---------------------------|---------------------------------------------------------------------------|
| 1 Plinth Runners (2)      | 3/4" x 2 <sup>1</sup> / <sub>8</sub> " x 47 <sup>1</sup> / <sub>2</sub> " |
| 2 Plinth Ends (2)         | 3/4" x 2½" x 23½"                                                         |
| 3 Plinth Crossmembers (2) | 3/4" x 2½" x 12¾"                                                         |
| 4 Glue Blocks (2)         | 3/4" x 3/4" x 2 <sup>1</sup> / <sub>8</sub> "                             |
| 5 Plinth Deck (1)         | 3/4" x 23 <sup>7</sup> / <sub>8</sub> " x 49"                             |
| 6 Plinth Cleat (1)        | 3/8" x 3/8" x 49"                                                         |
| Front                     |                                                                           |
| 7 Bottom Rail (1)         | 3/4" x 3" x 53 <sup>1</sup> / <sub>4</sub> "                              |
| 8 Top Rail (1)            | 3/4" x 3" x 50¾"                                                          |
| 9 Tapered Stiles (2)      | 3/4" x 2½" x 25½"                                                         |
| 10 Inner Stiles (2)       | 3/4" x 2 <sup>3</sup> /4" x 26 <sup>5</sup> /8"                           |