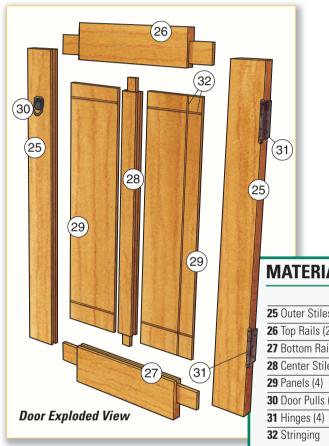

## MATERIAL LIST (DOORS)

|                            | T x W x L                                                                 |
|----------------------------|---------------------------------------------------------------------------|
| <b>25</b> Outer Stiles (4) | 3/4" x 2 <sup>3</sup> / <sub>4</sub> " x 25 <sup>3</sup> / <sub>8</sub> " |
| <b>26</b> Top Rails (2)    | 3/4" x 2 <sup>3</sup> / <sub>4</sub> " x 14 <sup>1</sup> / <sub>2</sub> " |
| 27 Bottom Rails (2)        | 3/4" x 3 <sup>1</sup> / <sub>4</sub> " x 14 <sup>1</sup> / <sub>2</sub> " |
| 28 Center Stiles (2)       | 3/4" x 1 <sup>3</sup> / <sub>8</sub> " x 21 <sup>3</sup> / <sub>8</sub> " |
| <b>29</b> Panels (4)       | 3/4" x 5½16" x 1913/16"                                                   |
| 30 Door Pulls (2)          | Bronze with Back Plate                                                    |
| <b>31</b> Hinges (4)       | 1 <sup>1</sup> / <sub>2</sub> " x 2 <sup>1</sup> / <sub>2</sub> "         |
| 32 Stringing               | 1/4" x 1/4" x 8 lineal ft.                                                |