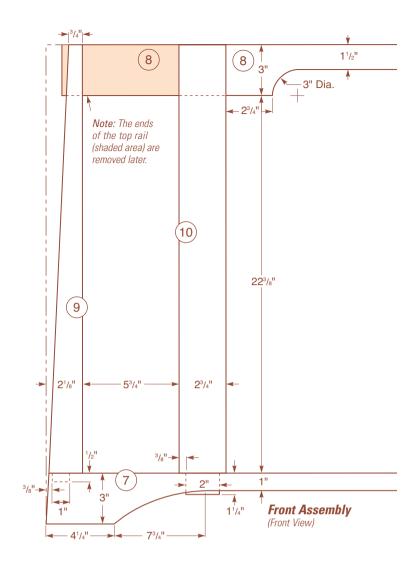

## **MATERIAL LIST** (CASE)

| Plinth                    | T x W x L                                                                 |
|---------------------------|---------------------------------------------------------------------------|
| 1 Plinth Runners (2)      | 3/4" x 2 <sup>1</sup> / <sub>8</sub> " x 47 <sup>1</sup> / <sub>2</sub> " |
| 2 Plinth Ends (2)         | 3/4" x 2½" x 23½"                                                         |
| 3 Plinth Crossmembers (2) | 3/4" x 2½" x 12¾"                                                         |
| 4 Glue Blocks (2)         | 3/4" x 3/4" x 2 <sup>1</sup> / <sub>8</sub> "                             |
| 5 Plinth Deck (1)         | 3/4" x 23 <sup>7</sup> / <sub>8</sub> " x 49"                             |
| 6 Plinth Cleat (1)        | 3/8" x 3/8" x 49"                                                         |
| Front                     |                                                                           |
| 7 Bottom Rail (1)         | 3/4" x 3" x 53 <sup>1</sup> / <sub>4</sub> "                              |
| 8 Top Rail (1)            | 3/4" x 3" x 50¾"                                                          |
| 9 Tapered Stiles (2)      | 3/4" x 2½" x 25½"                                                         |
| 10 Inner Stiles (2)       | 3/4" x 2 <sup>3</sup> /4" x 26 <sup>5</sup> /8"                           |

| Case                            | T x W x L                                                                  |
|---------------------------------|----------------------------------------------------------------------------|
| 11 End Panels (2)               | 3/4" x 23 <sup>7</sup> /8" x 28 <sup>3</sup> /8"                           |
| 12 Front Dividers (2)           | 3/4" x 7½" x 253/8                                                         |
| 13 Rear Dividers (2)            | 3/4" x 16 <sup>3</sup> / <sub>8</sub> " x 25 <sup>3</sup> / <sub>8</sub> " |
| <b>14</b> Top Panel (1)         | 3/4" x 26" x 53"                                                           |
| 15 Front Edge Band (1)          | 3/4" x 3/4" x 54 <sup>1</sup> / <sub>2</sub> "                             |
| 16 End Edge Band (2)            | 3/4" x 3/4" x 27 <sup>1</sup> / <sub>2</sub> "                             |
| 17 Back Edge Band (2)           | 3/4" x 3/4" x 2" (to fit)                                                  |
| 18 Bottom End Trim (2)          | 3/4"* x 3" x 23 <sup>7</sup> / <sub>8</sub> "                              |
| <b>19</b> Rear Trim (1)         | 3/4" x 4 <sup>3</sup> / <sub>4</sub> " x 50 <sup>1</sup> / <sub>2</sub> "  |
| 20 Rear Tapered Stiles (2)      | 3/4" x 2" x 30"                                                            |
| 21 Middle Shelves (2)           | 3/4" x 15" x 35 <sup>13</sup> / <sub>16</sub> "                            |
| 22 Solid Oak Small Shelves (40) | 1/4" x 7½" x 6¼"                                                           |
| 23 Shelf Stops (40)             | 1/2" x 1/2" x 5 <sup>3</sup> / <sub>4</sub> "                              |
| 24 Cleating                     | 3/4" x 2" x 20 lineal fe                                                   |