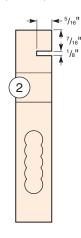

Leg Pattern (Front View)

| MATERIAL LIST |                   |                                                                                                      |
|---------------|-------------------|------------------------------------------------------------------------------------------------------|
| 1             | Тор (1)           | <b>T x W x L</b><br>1 <sup>1</sup> ⁄ <sub>4</sub> " x 40" x 40"                                      |
|               | Aprons (4)        | 3/4" x 4" x 28"                                                                                      |
| 3             | Legs (4)          | 2 <sup>1</sup> / <sub>2</sub> " x 2 <sup>1</sup> / <sub>2</sub> " x 29 <sup>3</sup> / <sub>4</sub> " |
| 4             | Corner Braces (4) | 11/4" x 2" x 153/4"                                                                                  |

## Apron (End View)