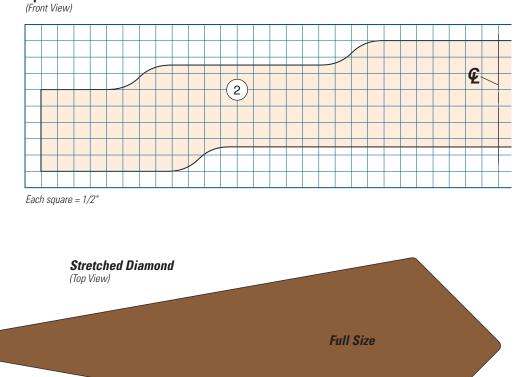

Leg Pattern (Front View)

| MATERIAL LIST |                   |                                                                                                      |
|---------------|-------------------|------------------------------------------------------------------------------------------------------|
| 1             | Тор (1)           | <b>T x W x L</b><br>1 <sup>1</sup> ⁄ <sub>4</sub> " x 40" x 40"                                      |
|               | Aprons (4)        | 3/4" x 4" x 28"                                                                                      |
| 3             | Legs (4)          | 2 <sup>1</sup> / <sub>2</sub> " x 2 <sup>1</sup> / <sub>2</sub> " x 29 <sup>3</sup> / <sub>4</sub> " |
| 4             | Corner Braces (4) | 11/4" x 2" x 153/4"                                                                                  |

## Apron (End View)