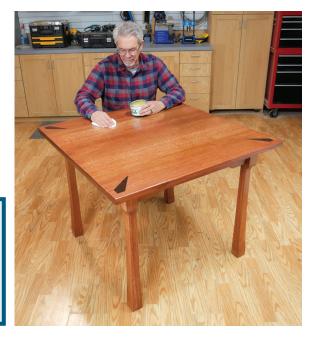

|
|---------------|-------------------|------------------------------------------------------------------------------------------------------|
| 1             | Тор (1)           | <b>T x W x L</b><br>1 <sup>1</sup> ⁄ <sub>4</sub> " x 40" x 40"                                      |
|               | Aprons (4)        | 3/4" x 4" x 28"                                                                                      |
| 3             | Legs (4)          | 2 <sup>1</sup> / <sub>2</sub> " x 2 <sup>1</sup> / <sub>2</sub> " x 29 <sup>3</sup> / <sub>4</sub> " |
| 4             | Corner Braces (4) | 11/4" x 2" x 153/4"                                                                                  |

## **Cloud Lift Dining Table**

May/June 2021



## Apron (End View)



## Apron Pattern



Later in 2021 Rockler Woodworking and Hardware will have full-size cardboard templates for the leg and apron. Check for availability at rockler.com.

Copyright 2021 Rockler Press, Inc.