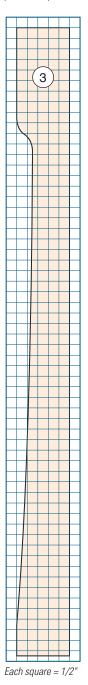

Leg Pattern (Front View)

| MATERIAL LIST |                   |                                                                                                      |
|---------------|-------------------|------------------------------------------------------------------------------------------------------|
| 1             | Тор (1)           | <b>T x W x L</b><br>1 <sup>1</sup> ⁄ <sub>4</sub> " x 40" x 40"                                      |
|               | Aprons (4)        | 3/4" x 4" x 28"                                                                                      |
| 3             | Legs (4)          | 2 <sup>1</sup> / <sub>2</sub> " x 2 <sup>1</sup> / <sub>2</sub> " x 29 <sup>3</sup> / <sub>4</sub> " |
| 4             | Corner Braces (4) | 11/4" x 2" x 153/4"                                                                                  |

## Apron Pattern

Later in 2021 Rockler Woodworking and Hardware will have full-size cardboard templates for the leg and apron. Check for availability at rockler.com.

Copyright 2021 Rockler Press, Inc.