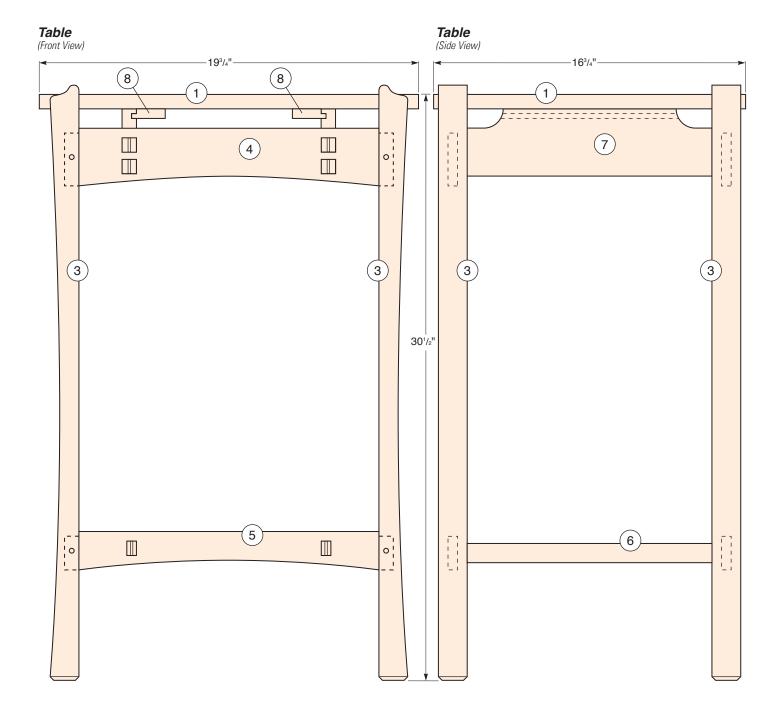

## **Contemporary Table**

November/December 2022

| We took a vintage table plan<br>from our archives and spruced<br>it up for a 21st-century reboot. |               |                              |                                                  |
|---------------------------------------------------------------------------------------------------|---------------|------------------------------|--------------------------------------------------|
|                                                                                                   |               | <b>MATERIAL LIST</b>         |                                                  |
| (3)                                                                                               | R E           |                              | TxWxL                                            |
|                                                                                                   |               | 1 Top (1)                    | 3/4" x 16 <sup>3</sup> /4" x 19 <sup>3</sup> /4" |
|                                                                                                   |               | 2 Bow Tie Inlays (2)         | 3/8" x 1 <sup>3</sup> /8" x 4 <sup>1</sup> /8"   |
| 6                                                                                                 |               | 3 Legs (4)                   | 11/2" x 11/2" x 31"                              |
|                                                                                                   |               | 4 Top Stretchers (2)         | 3/4" x 3" x 171/8"                               |
| JA B                                                                                              |               | 5 Bottom Stretchers (2)      | 3/4" x 2" x 17½"                                 |
|                                                                                                   | 6             | 6 Lower Cross Stretchers (2) |                                                  |
| 9 5                                                                                               | Exploded View | 7 Upper Cross Stretchers (2) | 3/4" x 3 <sup>1</sup> / <sub>2</sub> " x 15"     |
|                                                                                                   | Exploded view | 8 Cleats (2)                 | 1/2" x 1 <sup>3</sup> /4" x 9"                   |
|                                                                                                   |               | 9 Wedges (12)                | 1/8" x 3/4" x 3/4"                               |
| (9)~~                                                                                             |               | <b>10</b> Dowel Pins (8)     | 1/4" dia. x 1"                                   |
|                                                                                                   |               |                              |                                                  |

The following pages have all the technical art you will need to build the Contemporary Table

5<sup>3</sup>/4"

¥ <sup>3</sup>/<sub>16</sub>" Ā