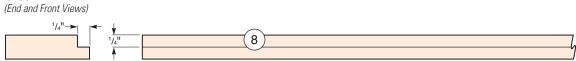

| 1/8" x 3/4" x 3/4"                               |
| (9)~~                                                                                             |               | <b>10</b> Dowel Pins (8)     | 1/4" dia. x 1"                                   |
|                                                                                                   |               |                              |                                                  |

The following pages have all the technical art you will need to build the Contemporary Table



5<sup>3</sup>/4"

¥ <sup>3</sup>/<sub>16</sub>" Ā

#### Upper Cross Stretcher (End and Inside Views)



#### Top Stretcher (End and Front Views)



#### **Bottom Stretcher**



### Lower Cross Stretcher

(End and Front Views)



#### Cleat



Ç

<sup>1</sup>/2"