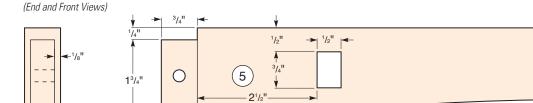

|               | 9 Wedges (12)                | 1/8" x 3/4" x 3/4"                               |
| (9)~~                                                                                             |               | <b>10</b> Dowel Pins (8)     | 1/4" dia. x 1"                                   |
|                                                                                                   |               |                              |                                                  |

The following pages have all the technical art you will need to build the Contemporary Table



5<sup>3</sup>/4"

¥ <sup>3</sup>/<sub>16</sub>" Ā

#### Upper Cross Stretcher (End and Inside Views)



#### Top Stretcher (End and Front Views)



#### **Bottom Stretcher**



### Lower Cross Stretcher

(End and Front Views)



#### Cleat



Ç

<sup>1</sup>/2"