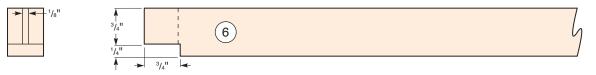

es (12)                | 1/8" x 3/4" x 3/4"                               |
| (9)~~                                                                                             |               | <b>10</b> Dowel Pins (8)     | 1/4" dia. x 1"                                   |
|                                                                                                   |               |                              |                                                  |

The following pages have all the technical art you will need to build the Contemporary Table



5<sup>3</sup>/4"

¥ <sup>3</sup>/<sub>16</sub>" Ā

#### Upper Cross Stretcher (End and Inside Views)



#### Top Stretcher (End and Front Views)



#### **Bottom Stretcher**



### Lower Cross Stretcher

(End and Front Views)



#### Cleat



Ç

<sup>1</sup>/2"