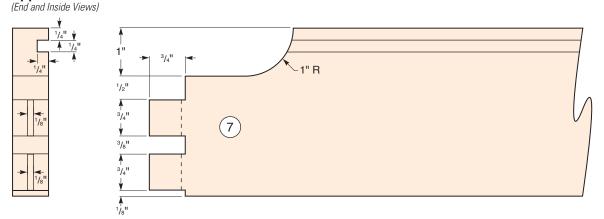

|                                                                                                   |               | 9 Wedges (12)                | 1/8" x 3/4" x 3/4"                               |
| (9)~~                                                                                             |               | <b>10</b> Dowel Pins (8)     | 1/4" dia. x 1"                                   |
|                                                                                                   |               |                              |                                                  |

The following pages have all the technical art you will need to build the Contemporary Table



5<sup>3</sup>/4"

¥ <sup>3</sup>/<sub>16</sub>" Ā

#### Upper Cross Stretcher (End and Inside Views)



#### Top Stretcher (End and Front Views)



#### **Bottom Stretcher**



### Lower Cross Stretcher

(End and Front Views)



#### Cleat



Ç

<sup>1</sup>/2"