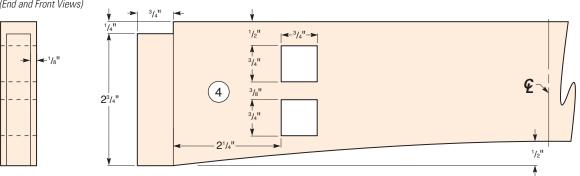

|               | 9 Wedges (12)                | 1/8" x 3/4" x 3/4"                               |
| (9)~~                                                                                             |               | <b>10</b> Dowel Pins (8)     | 1/4" dia. x 1"                                   |
|                                                                                                   |               |                              |                                                  |

The following pages have all the technical art you will need to build the Contemporary Table



5<sup>3</sup>/4"

¥ <sup>3</sup>/<sub>16</sub>" Ā

#### Upper Cross Stretcher (End and Inside Views)



#### Top Stretcher (End and Front Views)



#### **Bottom Stretcher**



### Lower Cross Stretcher

(End and Front Views)



#### Cleat



Ç

<sup>1</sup>/2"