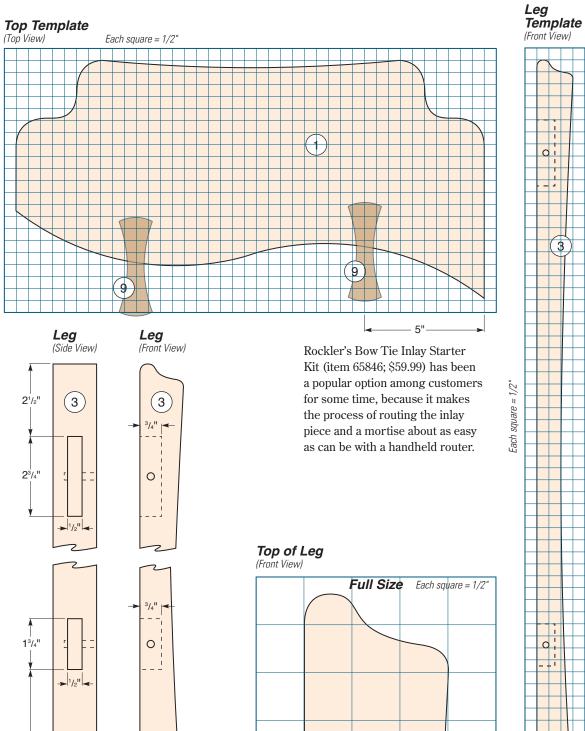

The following pages have all the technical art you will need to build the Contemporary Table

5<sup>3</sup>/4"

¥ <sup>3</sup>/<sub>16</sub>" Ā