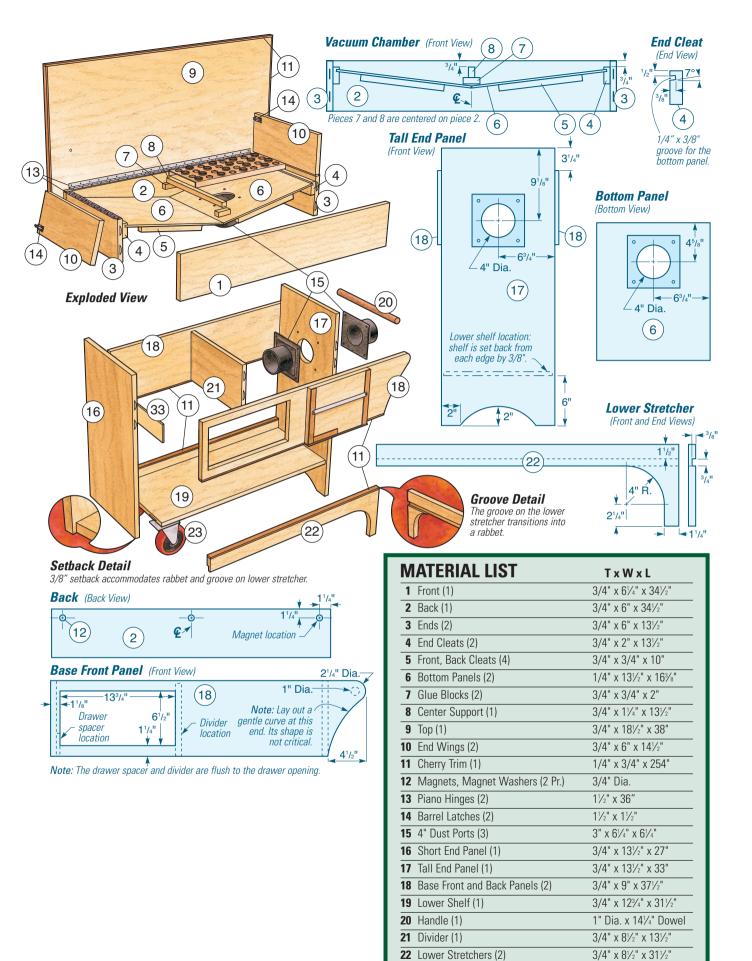

22 Lower Stretchers (2)

23 Casters (2)

5" Plate Casters

| Sandpaper Cutter                    | TxWxL                                |
|-------------------------------------|--------------------------------------|
| <b>24</b> Base (1)                  | 3/4" x 9" x 11"                      |
| <b>25</b> Side Trim (2)             | 1/8" x 7/8" x 9"                     |
| 26 Bottom Trim (1)                  | 1/8" x 1" x 11"                      |
| <b>27</b> Front Bottom Trim (1)     | 1/8" x 1" x 4½"                      |
| 28 Hacksaw Blade (1)                | Standard                             |
| <b>Drawer 29</b> Drawer Sides (2)   | <b>T x W x L</b> 3/4" x 5½" x 133/8" |
| <b>30</b> Drawer Front and Back (2) | 3/4" x 5½" x 12¾"                    |
| 31 Drawer Bottom (1)                | 1/4" x 12" x 13½"                    |
| 32 Drawer Face (1)                  | 3/4" x 7" x 14½"                     |
| 33 Drawer Spacer (1)                | 3/8" x 3" x 13½"                     |
| 34 Drawer Slides (2)                | Blum 12"                             |
| 35 Drawer Pull (1)                  | Wooden Inset                         |