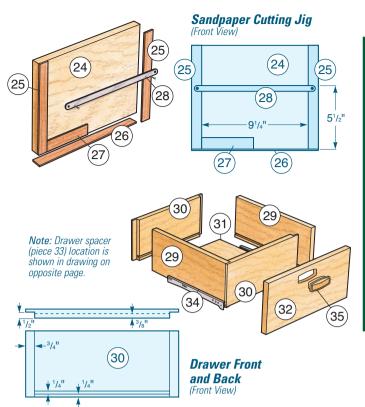

22 Lower Stretchers (2)

23 Casters (2)

5" Plate Casters

| Sandpaper Cutter                    | TxWxL                                |
|-------------------------------------|--------------------------------------|
| <b>24</b> Base (1)                  | 3/4" x 9" x 11"                      |
| <b>25</b> Side Trim (2)             | 1/8" x 7/8" x 9"                     |
| 26 Bottom Trim (1)                  | 1/8" x 1" x 11"                      |
| <b>27</b> Front Bottom Trim (1)     | 1/8" x 1" x 4½"                      |
| 28 Hacksaw Blade (1)                | Standard                             |
| <b>Drawer 29</b> Drawer Sides (2)   | <b>T x W x L</b> 3/4" x 5½" x 133/8" |
| <b>30</b> Drawer Front and Back (2) | 3/4" x 5½" x 12¾"                    |
| 31 Drawer Bottom (1)                | 1/4" x 12" x 13½"                    |
| 32 Drawer Face (1)                  | 3/4" x 7" x 14½"                     |
| 33 Drawer Spacer (1)                | 3/8" x 3" x 13½"                     |
| 34 Drawer Slides (2)                | Blum 12"                             |
| 35 Drawer Pull (1)                  | Wooden Inset                         |