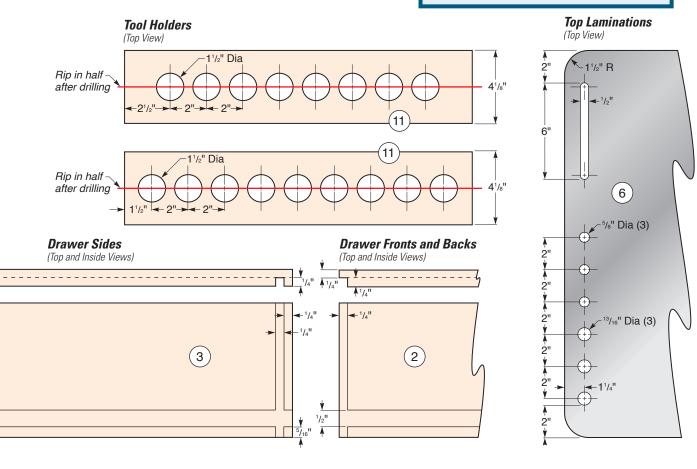

| MATERIAL LIST                    |                                                                                    |
|----------------------------------|------------------------------------------------------------------------------------|
| <b>1</b> Side Panels (2)         | <b>T x W x L</b><br>1/2" x 19 <sup>1</sup> /4" x 25 <sup>1</sup> / <sub>16</sub> " |
| 2 Drawer Fronts, Backs (4)       | 1/2" x 4" x 265/8"                                                                 |
| 3 Drawer Sides (4)               | 1/2" x 4" x 20"                                                                    |
| 4 Drawer Bottoms (2)             | 1/2" x 19 <sup>9</sup> /16" x 26 <sup>9</sup> /16"                                 |
| 5 Drawer Faces (2)               | 3/4" x 5" x 28"                                                                    |
| 6 Top Laminations (2)            | 1/2" x 24" x 36"                                                                   |
| 7 Aluminum Facing (1)            | .04" x 24" x 36"                                                                   |
| 8 Back Panel (1)                 | 1/2" x 15 <sup>3</sup> / <sub>8</sub> " x 30 <sup>3</sup> / <sub>4</sub> "         |
| 9 Shelf (1)                      | 3/4" x 19½" x 30¾"                                                                 |
| 10 Doors (2)                     | 3/4" x 14" x 15"                                                                   |
| 11 Tool Holders (3)              | 3/4" x 4 <sup>1</sup> / <sub>8</sub> "* x 19 <sup>1</sup> / <sub>16</sub> "        |
| * Rip tool holder blanks in half |                                                                                    |