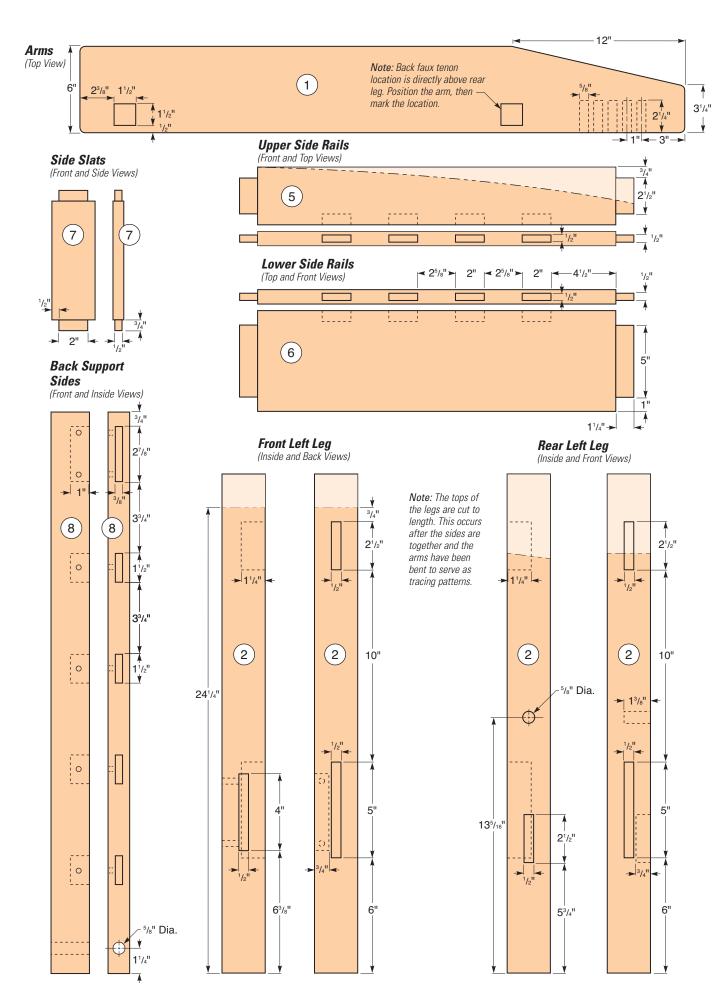

## **Top and Lower Back Slats** (Top and Front Views) 1<sup>1</sup>/<sub>4</sub>" **Exploded View** 9 Note: The top and lower slats have the 27/8 (10) same arcs but are different widths. 11 8 10 11 8 (14) 5 (10 (1) 10" (15) 2 6 3/4" (17) 2 3 6 Decorative **Support Pin** (Top View) **Pivot Pin Arm Support** (Front View) (Top View) (12) 13 Note: Rear supports are shorter of than front supports. They align with the bottom edge of the lower side rails. 4 MATERIĂI LIST 2<sup>1</sup>/<sub>2</sub>"

| 3/4"                                                |                                                                        |    | IVIA I ENIAL LIGI                |                                                                         |
|-----------------------------------------------------|--