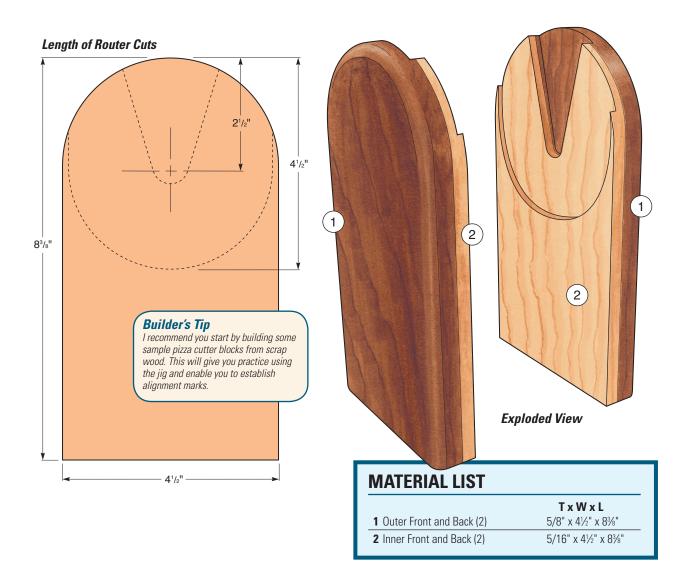

up> / <sub>4</sub> " x 12" |
| 4 Carriage Bolts (4)                | 1/4" #20 x 4"                                 |
| <b>5</b> Washers (16)               | 1/4" #20                                      |
| <b>6</b> Nuts (4)                   | 1/4" #20                                      |
| <b>7</b> Springs (4)                | 1/2" x 1½"                                    |
| <b>8</b> Knobs (4)                  | 1/4" #20                                      |
| <b>9</b> Hinges (2)                 | 1" x 1"                                       |
| 10 Builder's Shims (3)              |                                               |
|                                     |                                               |

## 

## Ramp Routing Template



## **Cutter Recess Template**