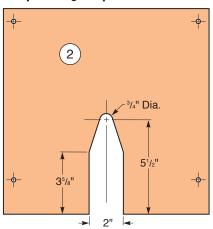

Template (1) | 5/8" x 10 <sup>3</sup> / <sub>4</sub> " x 12" |
| 4 Carriage Bolts (4)                | 1/4" #20 x 4"                                 |
| <b>5</b> Washers (16)               | 1/4" #20                                      |
| <b>6</b> Nuts (4)                   | 1/4" #20                                      |
| <b>7</b> Springs (4)                | 1/2" x 1½"                                    |
| <b>8</b> Knobs (4)                  | 1/4" #20                                      |
| <b>9</b> Hinges (2)                 | 1" x 1"                                       |
| 10 Builder's Shims (3)              |                                               |
|                                     |                                               |

## 

## Ramp Routing Template



## **Cutter Recess Template**