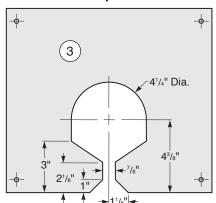

/sup> / <sub>4</sub> " x 12" |
| 4 Carriage Bolts (4)                | 1/4" #20 x 4"                                 |
| <b>5</b> Washers (16)               | 1/4" #20                                      |
| <b>6</b> Nuts (4)                   | 1/4" #20                                      |
| <b>7</b> Springs (4)                | 1/2" x 1½"                                    |
| <b>8</b> Knobs (4)                  | 1/4" #20                                      |
| <b>9</b> Hinges (2)                 | 1" x 1"                                       |
| 10 Builder's Shims (3)              |                                               |
|                                     |                                               |

## 

## Ramp Routing Template



## **Cutter Recess Template**