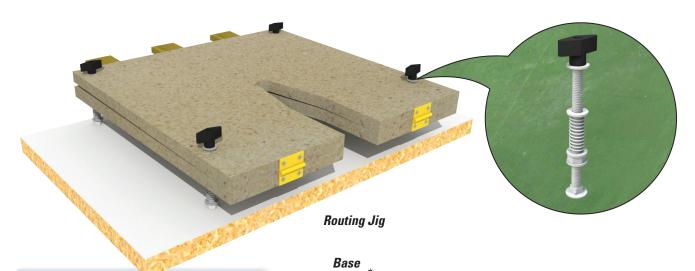

## MATERIAL LIST (Routing Jig)

| THE LITTLE LIGHT (Housing org)      |                                               |
|-------------------------------------|-----------------------------------------------|
|                                     | TxWxL                                         |
| <b>1</b> Base (1)                   | 3/4" x 11½" x 17½"                            |
| 2 Ramp Routing Templates (2)        | 1/2" x 12" x 12"                              |
| <b>3</b> Cutter Recess Template (1) | 5/8" x 10 <sup>3</sup> / <sub>4</sub> " x 12" |
| 4 Carriage Bolts (4)                | 1/4" #20 x 4"                                 |
| <b>5</b> Washers (16)               | 1/4" #20                                      |
| <b>6</b> Nuts (4)                   | 1/4" #20                                      |
| <b>7</b> Springs (4)                | 1/2" x 1½"                                    |
| <b>8</b> Knobs (4)                  | 1/4" #20                                      |
| <b>9</b> Hinges (2)                 | 1" x 1"                                       |
| 10 Builder's Shims (3)              |                                               |
|                                     |                                               |