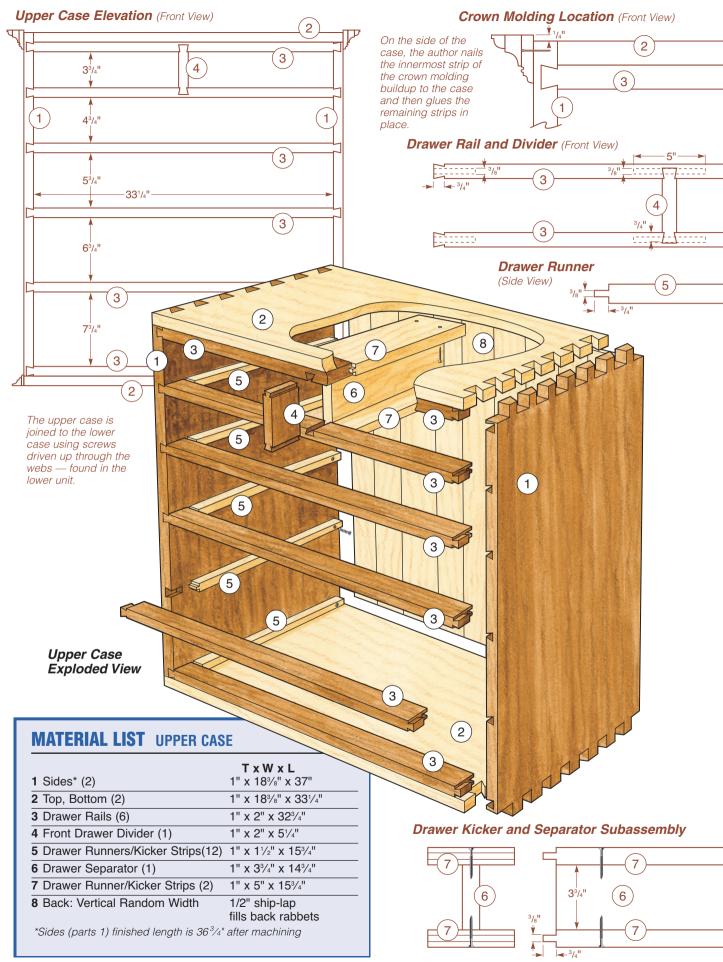

(Front View)

Woodworker's Journal

(Side View)

## Crown Molding

# MATERIAL LIST MOLDINGS

| <b>Crown Molding</b><br>Inside Side (2) | 1/2" x 2" x 19½"                                                                              |
|-----------------------------------------|-----------------------------------------------------------------------------------------------|
| Middle Side (2)                         | 11/16" x 1 <sup>5</sup> / <sub>16</sub> " x 19 <sup>3</sup> / <sub>16</sub> "                 |
| Outside Side (2)                        | 9/16" x 9/16" x 203/8"                                                                        |
| Inside Front (1)                        | 1/2" x 2" x 34"                                                                               |
| Middle Front (1)                        | 11/16" x 1 <sup>5</sup> / <sub>16</sub> " x 35 <sup>5</sup> / <sub>16</sub> "                 |
| Outside Front (1)                       | 9/16" x 9/16" x 36 <sup>7</sup> /16"                                                          |
|                                         |                                                                                               |
| Waist Molding                           | T x W x L                                                                                     |
| Waist Molding<br>Inside Side (2)        | <b>T x W x L</b><br>1/4" x 1 <sup>1</sup> / <sub>8</sub> " x 18 <sup>5</sup> / <sub>8</sub> " |
|                                         |                                                                                               |
| Inside Side (2)                         | 1/4" x 1½" x 185/8"                                                                           |