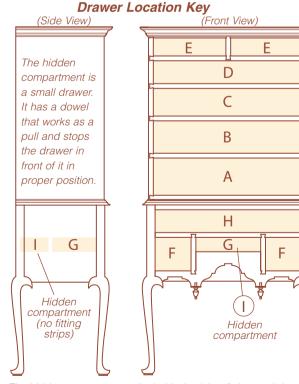

Drawer Bottom

Typical drawer bottom joint

The hidden compartment sits behind a "short" drawer. It is a fun optional component that is in keeping with the historical design of this project. (See the photo on the first page of the story.)