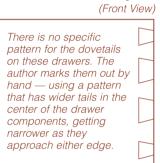

### Drawer Dovetail Layout

Typical dovetail layout

Drawer Construction (Back View)

The drawer bottoms are 9/16" thick, but are planed on three sides down to 1/4" thick, to fit into the groove plowed in the sides and fronts. The drawer backs are held short, so the bottoms can slide into their respective grooves.