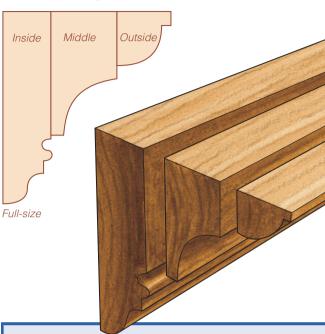

## Waist Molding

# MATERIAL LIST MOLDINGS

| <b>Crown Molding</b><br>Inside Side (2) | 1/2" x 2" x 19½"                                                                              |
|-----------------------------------------|-----------------------------------------------------------------------------------------------|
| Middle Side (2)                         | 11/16" x 1 <sup>5</sup> / <sub>16</sub> " x 19 <sup>3</sup> / <sub>16</sub> "                 |
| Outside Side (2)                        | 9/16" x 9/16" x 203/8"                                                                        |
| Inside Front (1)                        | 1/2" x 2" x 34"                                                                               |
| Middle Front (1)                        | 11/16" x 1 <sup>5</sup> / <sub>16</sub> " x 35 <sup>5</sup> / <sub>16</sub> "                 |
| Outside Front (1)                       | 9/16" x 9/16" x 36 <sup>7</sup> /16"                                                          |
|                                         |                                                                                               |
| Waist Molding                           | T x W x L                                                                                     |
| Waist Molding<br>Inside Side (2)        | <b>T x W x L</b><br>1/4" x 1 <sup>1</sup> / <sub>8</sub> " x 18 <sup>5</sup> / <sub>8</sub> " |
|                                         |                                                                                               |
| Inside Side (2)                         | 1/4" x 1½" x 185/8"                                                                           |