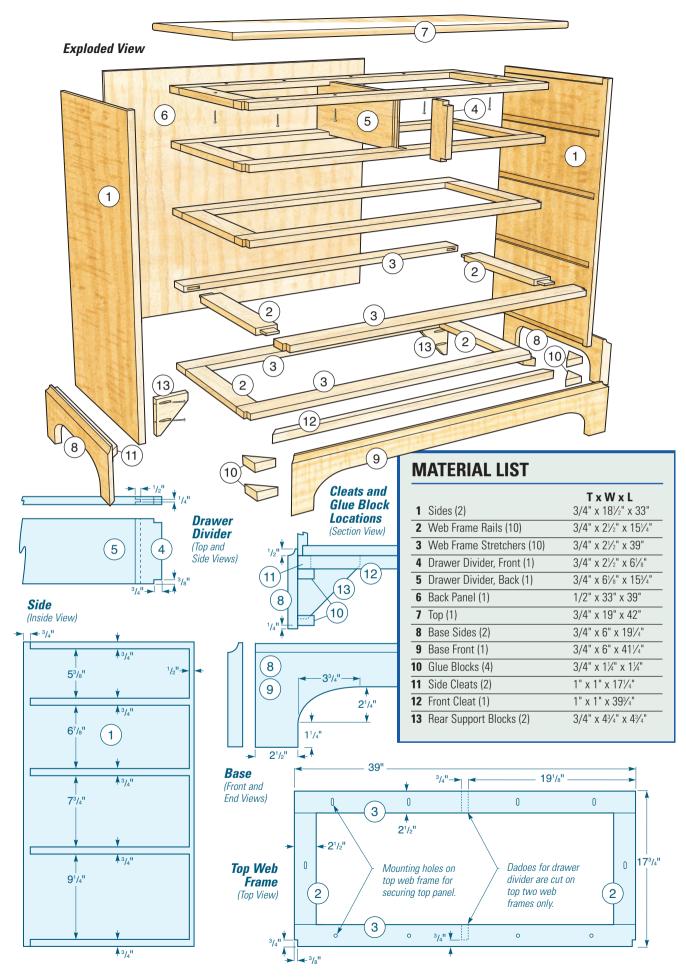

|    |                           | T x W x L                                                                  |
|----|---------------------------|----------------------------------------------------------------------------|
| 14 | Top Drawer Faces (2)      | 3/4" x 5½" x 185/8"                                                        |
| 15 | Top Drawer Sides (4)      | 1/2" x 5½" x 17"                                                           |
| 16 | Top Drawer Backs (2)      | 1/2" x 41/8" x 181/8"                                                      |
| 17 | Top Drawer Bottoms (2)    | 1/2" x 16 <sup>3</sup> / <sub>4</sub> " x 18 <sup>1</sup> / <sub>8</sub> " |
| 18 | Second Drawer Face (1)    | 3/4" x 6 <sup>3</sup> / <sub>4</sub> " x 38 <sup>1</sup> / <sub>8</sub> "  |
| 19 | Second Drawer Sides (2)   | 1/2" x 6¾" x 17"                                                           |
| 20 | Second Drawer Back (1)    | 1/2" x 55/8" x 375/8"                                                      |
| 21 | Second Drawer Bottom (1)  | 1/2" x 16 <sup>3</sup> / <sub>4</sub> " x 37 <sup>5</sup> / <sub>8</sub> " |
| 22 | Third Drawer Face (1)     | 3/4" x 75/8" x 381/8"                                                      |
| 23 | Third Drawer Sides (2)    | 1/2" x 75/8" x 17"                                                         |
| *0 | the state of the state of |                                                                            |

|                          | TxWxL                                                                                                                                                                                                              |
|--------------------------|--------------------------------------------------------------------------------------------------------------------------------------------------------------------------------------------------------------------|
| Third Drawer Back (1)    | 1/2" x 6½" x 375/8"                                                                                                                                                                                                |
| Third Drawer Bottom (1)  | 1/2" x 16 <sup>3</sup> / <sub>4</sub> " x 37 <sup>5</sup> / <sub>8</sub> "                                                                                                                                         |
| Bottom Drawer Face (1)   | 3/4" x 9½" x 38½"                                                                                                                                                                                                  |
| Bottom Drawer Sides (2)  | 1/2" x 91/8" x 17"                                                                                                                                                                                                 |
| Bottom Drawer Back (1)   | 1/2" x 8" x 375/8"                                                                                                                                                                                                 |
| Bottom Drawer Bottom (1) | 1/2" x 16¾" x 37½"                                                                                                                                                                                                 |
| Front Shims (10)         | 5/16" x 2" x 15/8"                                                                                                                                                                                                 |
| Rear Shims (10)          | 5/16" x 2" x 2½"                                                                                                                                                                                                   |
| Drawer Slides* (10)      | 17" Accuride 1029                                                                                                                                                                                                  |
| Drawer Knobs (8)         | 2" Dia.                                                                                                                                                                                                            |
|                          | Third Drawer Back (1) Third Drawer Bottom (1) Bottom Drawer Face (1) Bottom Drawer Sides (2) Bottom Drawer Back (1) Bottom Drawer Bottom (1) Front Shims (10) Rear Shims (10) Drawer Slides* (10) Drawer Knobs (8) |

<sup>\*</sup>Purchase the drawer slides at woodworkersjournal.com or by calling 800-610-0883. Accuride Slides # 32557 (10 req.); \$8.99 each; code #WF061