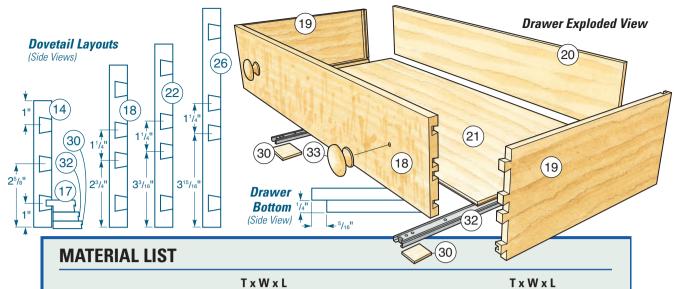

|    |                           | T x W x L                                                                  |
|----|---------------------------|----------------------------------------------------------------------------|
| 14 | Top Drawer Faces (2)      | 3/4" x 5½" x 185/8"                                                        |
| 15 | Top Drawer Sides (4)      | 1/2" x 5½" x 17"                                                           |
| 16 | Top Drawer Backs (2)      | 1/2" x 41/8" x 181/8"                                                      |
| 17 | Top Drawer Bottoms (2)    | 1/2" x 16 <sup>3</sup> / <sub>4</sub> " x 18 <sup>1</sup> / <sub>8</sub> " |
| 18 | Second Drawer Face (1)    | 3/4" x 6 <sup>3</sup> / <sub>4</sub> " x 38 <sup>1</sup> / <sub>8</sub> "  |
| 19 | Second Drawer Sides (2)   | 1/2" x 6¾" x 17"                                                           |
| 20 | Second Drawer Back (1)    | 1/2" x 55/8" x 375/8"                                                      |
| 21 | Second Drawer Bottom (1)  | 1/2" x 16 <sup>3</sup> / <sub>4</sub> " x 37 <sup>5</sup> / <sub>8</sub> " |
| 22 | Third Drawer Face (1)     | 3/4" x 75/8" x 381/8"                                                      |
| 23 | Third Drawer Sides (2)    | 1/2" x 75/8" x 17"                                                         |
| *0 | the state of the state of |                                                                            |

|                          | TxWxL                                                                                                                                                                                                              |
|--------------------------|--------------------------------------------------------------------------------------------------------------------------------------------------------------------------------------------------------------------|
| Third Drawer Back (1)    | 1/2" x 6½" x 375/8"                                                                                                                                                                                                |
| Third Drawer Bottom (1)  | 1/2" x 16 <sup>3</sup> / <sub>4</sub> " x 37 <sup>5</sup> / <sub>8</sub> "                                                                                                                                         |
| Bottom Drawer Face (1)   | 3/4" x 9½" x 38½"                                                                                                                                                                                                  |
| Bottom Drawer Sides (2)  | 1/2" x 91/8" x 17"                                                                                                                                                                                                 |
| Bottom Drawer Back (1)   | 1/2" x 8" x 375/8"                                                                                                                                                                                                 |
| Bottom Drawer Bottom (1) | 1/2" x 16¾" x 37½"                                                                                                                                                                                                 |
| Front Shims (10)         | 5/16" x 2" x 15/8"                                                                                                                                                                                                 |
| Rear Shims (10)          | 5/16" x 2" x 2½"                                                                                                                                                                                                   |
| Drawer Slides* (10)      | 17" Accuride 1029                                                                                                                                                                                                  |
| Drawer Knobs (8)         | 2" Dia.                                                                                                                                                                                                            |
|                          | Third Drawer Back (1) Third Drawer Bottom (1) Bottom Drawer Face (1) Bottom Drawer Sides (2) Bottom Drawer Back (1) Bottom Drawer Bottom (1) Front Shims (10) Rear Shims (10) Drawer Slides* (10) Drawer Knobs (8) |

<sup>\*</sup>Purchase the drawer slides at woodworkersjournal.com or by calling 800-610-0883. Accuride Slides # 32557 (10 req.); \$8.99 each; code #WF061