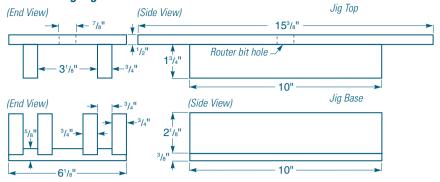

## Tube Routing Jig Elevations











## **MATERIAL LIST** (DRAWERS)

| 9  | Top Drawer Face (1)          | <b>T x W x L</b><br>3/4" x 4½" x 15%"        |
|----|------------------------------|----------------------------------------------|
| 10 | Top Drawer Front/Back (2)    | 1/2" x 3 <sup>1</sup> / <sub>4</sub> " x 13" |
| 11 | Top Drawer Sides (2)         | 1/2" x 3 <sup>1</sup> / <sub>4</sub> " x 16" |
| 12 | Middle Drawer Face (1)       | 3/4" x 7¾" x 15⅔"                            |
| 13 | Middle Drawer Front/Back (2) | 1/2" x 7¾" x 13"                             |
| 14 | Middle Drawer Sides (2)      | 1/2" x 7¾" x 16"                             |
| 15 | Bottom Drawer Face (1)       | 3/4" x 10¼" x 15 <sup>7</sup> /8"            |
| 16 | Bottom Drawer Front/Back (2) | 1/2" x 10¼" x 13"