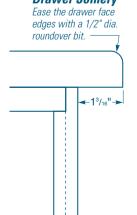

---------|
| 10 | Top Drawer Front/Back (2)    | 1/2" x 3 <sup>1</sup> / <sub>4</sub> " x 13" |
| 11 | Top Drawer Sides (2)         | 1/2" x 3 <sup>1</sup> / <sub>4</sub> " x 16" |
| 12 | Middle Drawer Face (1)       | 3/4" x 7¾" x 15⅔"                            |
| 13 | Middle Drawer Front/Back (2) | 1/2" x 7¾" x 13"                             |
| 14 | Middle Drawer Sides (2)      | 1/2" x 7¾" x 16"                             |
| 15 | Bottom Drawer Face (1)       | 3/4" x 10¼" x 15 <sup>7</sup> /8"            |
| 16 | Bottom Drawer Front/Back (2) | 1/2" x 10¼" x 13"                            |
| 17 | Bottom Drawer Sides (2)      | 1/2" x 10¼"" x 16"                           |
| 18 | Drawer Bottoms (3)           | 1/2" x 13" x 15½"                            |

## **Drawer Joinery**