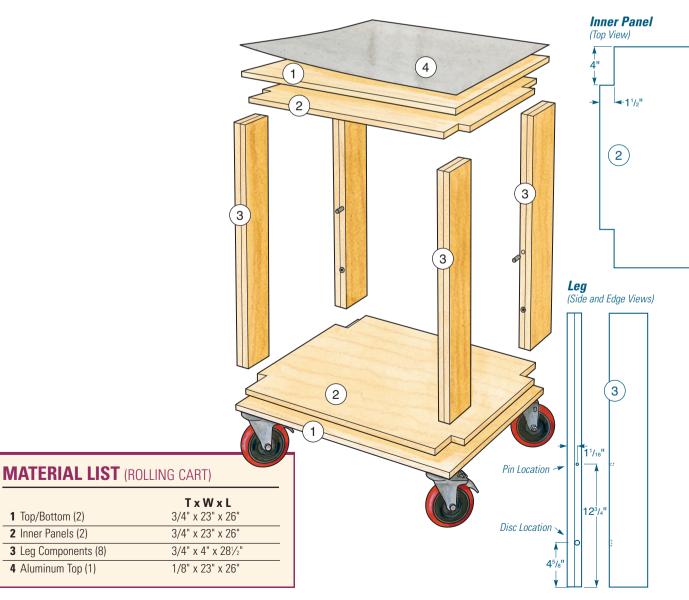

## Tube Routing Jig Elevations











## **MATERIAL LIST** (DRAWERS)

| 9  | Top Drawer Face (1)          | <b>T x W x L</b><br>3/4" x 4½" x 15%"        |
|----|------------------------------|----------------------------------------------|
| 10 | Top Drawer Front/Back (2)    | 1/2" x 3 <sup>1</sup> / <sub>4</sub> " x 13" |
| 11 | Top Drawer Sides (2)         | 1/2" x 3 <sup>1</sup> / <sub>4</sub> " x 16" |
| 12 | Middle Drawer Face (1)       | 3/4" x 7¾" x 15⅔"                            |
| 13 | Middle Drawer Front/Back (2) | 1/2" x 7¾" x 13"                             |
| 14 | Middle Drawer Sides (2)      | 1/2" x 7¾" x 16"                             |
| 15 | Bottom Drawer Face (1)       | 3/4" x 10¼" x 15 <sup>7</sup> /8"            |
| 16 | Bottom Drawer Front/Back (2) | 1/2" x 10¼" x 13"