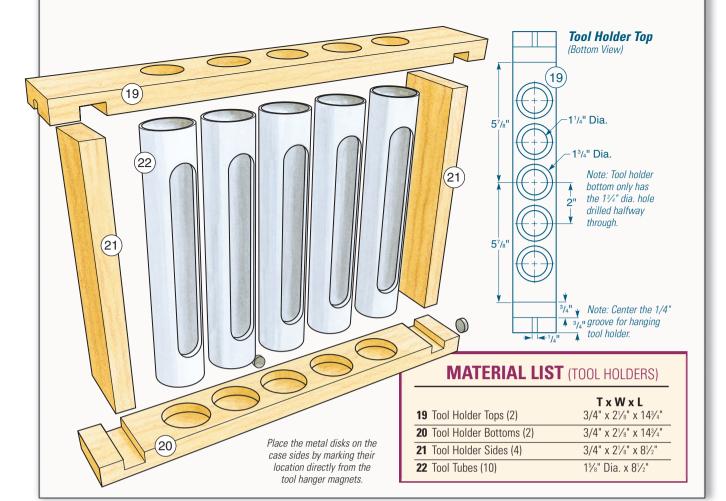

## Tube Routing Jig Elevations











## **MATERIAL LIST** (DRAWERS)

| 9  | Top Drawer Face (1)          | <b>T x W x L</b><br>3/4" x 4½" x 15%"        |
|----|------------------------------|----------------------------------------------|
| 10 | Top Drawer Front/Back (2)    | 1/2" x 3 <sup>1</sup> / <sub>4</sub> " x 13" |
| 11 | Top Drawer Sides (2)         | 1/2" x 3 <sup>1</sup> / <sub>4</sub> " x 16" |
| 12 | Middle Drawer Face (1)       | 3/4" x 7¾" x 15⅔"                            |
| 13 | Middle Drawer Front/Back (2) | 1/2" x 7¾" x 13"                             |
| 14 | Middle Drawer Sides (2)      | 1/2" x 7¾" x 16"                             |
| 15 | Bottom Drawer Face (1)       | 3/4" x 10¼" x 15 <sup>7</sup> /8"            |
| 16 | Bottom Drawer Front/Back (2) | 1/2" x 10¼" x 13"                            |