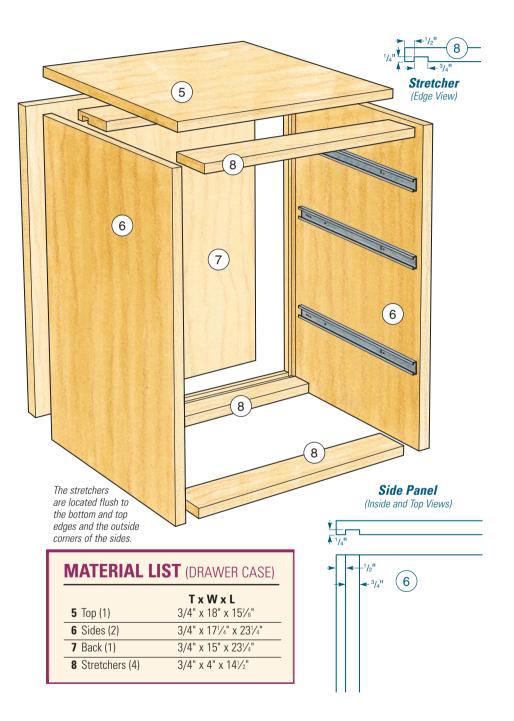

## **MATERIAL LIST** (DRAWERS)

| 9  | Top Drawer Face (1)          | <b>T x W x L</b><br>3/4" x 4½" x 15%"        |
|----|------------------------------|----------------------------------------------|
| 10 | Top Drawer Front/Back (2)    | 1/2" x 3 <sup>1</sup> / <sub>4</sub> " x 13" |
| 11 | Top Drawer Sides (2)         | 1/2" x 3 <sup>1</sup> / <sub>4</sub> " x 16" |
| 12 | Middle Drawer Face (1)       | 3/4" x 7¾" x 15⅔"                            |
| 13 | Middle Drawer Front/Back (2) | 1/2" x 7¾" x 13"                             |
| 14 | Middle Drawer Sides (2)      | 1/2" x 7¾" x 16"                             |
| 15 | Bottom Drawer Face (1)       | 3/4" x 10¼" x 15 <sup>7</sup> /8"            |
| 16 | Bottom Drawer Front/Back (2) | 1/2" x 10¼" x 13"                            |
| 17 | Bottom Drawer Sides (2)      | 1/2" x 10¼"" x 16"                           |
| 18 | Drawer Bottoms (3)           | 1/2" x 13" x 15½"                            |

## **Drawer Joinery**