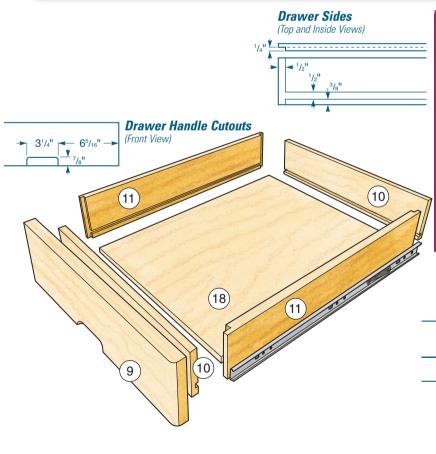

## **MATERIAL LIST** (DRAWERS)

| 9  | Top Drawer Face (1)          | <b>T x W x L</b><br>3/4" x 4½" x 15%"        |
|----|------------------------------|----------------------------------------------|
| 10 | Top Drawer Front/Back (2)    | 1/2" x 3 <sup>1</sup> / <sub>4</sub> " x 13" |
| 11 | Top Drawer Sides (2)         | 1/2" x 3 <sup>1</sup> / <sub>4</sub> " x 16" |
| 12 | Middle Drawer Face (1)       | 3/4" x 7¾" x 15⅔"                            |
| 13 | Middle Drawer Front/Back (2) | 1/2" x 7¾" x 13"                             |
| 14 | Middle Drawer Sides (2)      | 1/2" x 7¾" x 16"                             |
| 15 | Bottom Drawer Face (1)       | 3/4" x 10¼" x 15 <sup>7</sup> /8"            |
| 16 | Bottom Drawer Front/Back (2) | 1/2" x 10¼" x 13"                            |
| 17 | Bottom Drawer Sides (2)      | 1/2" x 10¼"" x 16"                           |
| 18 | Drawer Bottoms (3)           | 1/2" x 13" x 15½"                            |