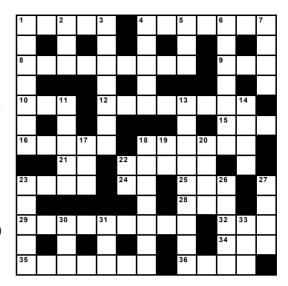

## Crossword by Myles Mellor

## Across

- 1 Type of drill battery, for short
- 4 joiners
- **8** Blend and bring about harmony, in design
- 9 '-- all good!'
- 10 Wood with interlocking grain that is resistant to splitting
- 12 This is shown when a cut is made across the growth rings (2 words)
- 15 Zag's partner
- 16 Uses an Orbital
- 18 Wood often selected by carvers
- 21 Carry out
- 22 Substance suspended in the air
- 23 Throw out
- 24 beat
- 25 The shape of some notches
- 28 Amaze
- 29 Type of bit that's great for drilling perfect holes in wood (2 words)
- 32 Highway, for short
- 34 Electronically charged atom
- 35 Making level
- **36** Penetrating a long way into the surface of the piece

## Down

- 1 Power tools that insert fasteners
- 2 Use a saw
- 3 Angle measurements
- 4 Length of timber
- 5 Observe
- 6 Make use of
- 7 It's on a to-do list
- 11 Fixes something broken

- 13 Restored
- 14 Start of work time, in some shops
- 17 Two in Spanish
- 18 \_\_\_ plate, used to tune-up a bench plane
- 19 Type of address on the internet
- 20 Sketched
- 22 Deja
- 23 Often used saw
- **26** Really strange
- 27 Sharp
- **30** This may affect lumber quality
- 31 Measure of pressure, for short
- 33 Upper part of a piece