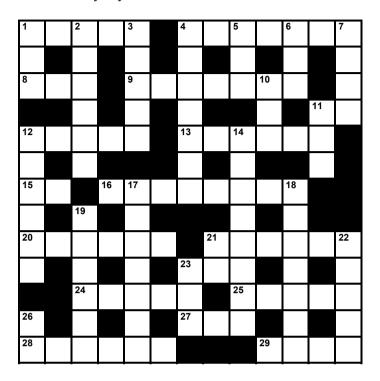

## Crossword by Myles Mellor

## Across

- 1 Frame around the base of a a table
- 4 Type of scale for measuring
- 8 Overhanging border of wood
- **9** Work done on a lathe
- 11 All right
- 12 Stuck together
- 13 Point or action of inserting a piece into a machine
- 15 display
- **16** Framework for holding a piece being sawed
- **20** Thin piece of decorative wood
- 21 Vertical members of frames
- 23 Cooling equipment
- 24 Not tightly fitted
- 25 Completed used up, as a glue container
- 27 German for the
- 28 Used a cleaning agent
- 29 "Try this!"

## Down

- 1 Pointed instrument for marking positions
- 2 Cut parallel to the grain, 2 words
- 3 Jotted down
- 4 Coating providing a hard, clear finish
- **5** Be sorry for
- **6** Creeper
- 7 Where lumber can be stored
- 10 Address abbreviation
- 11 Unusual
- 12 Three-sided trench cut into a piece of wood
- **14** Type of bit
- 17 Liquid used as a solvent
- 18 Oval shape
- 19 They're measured in degrees
- 21 Semiannual, for short
- 22 Look
- 23 Placed a piece into a machine
- 26 Ouch- that hurt!